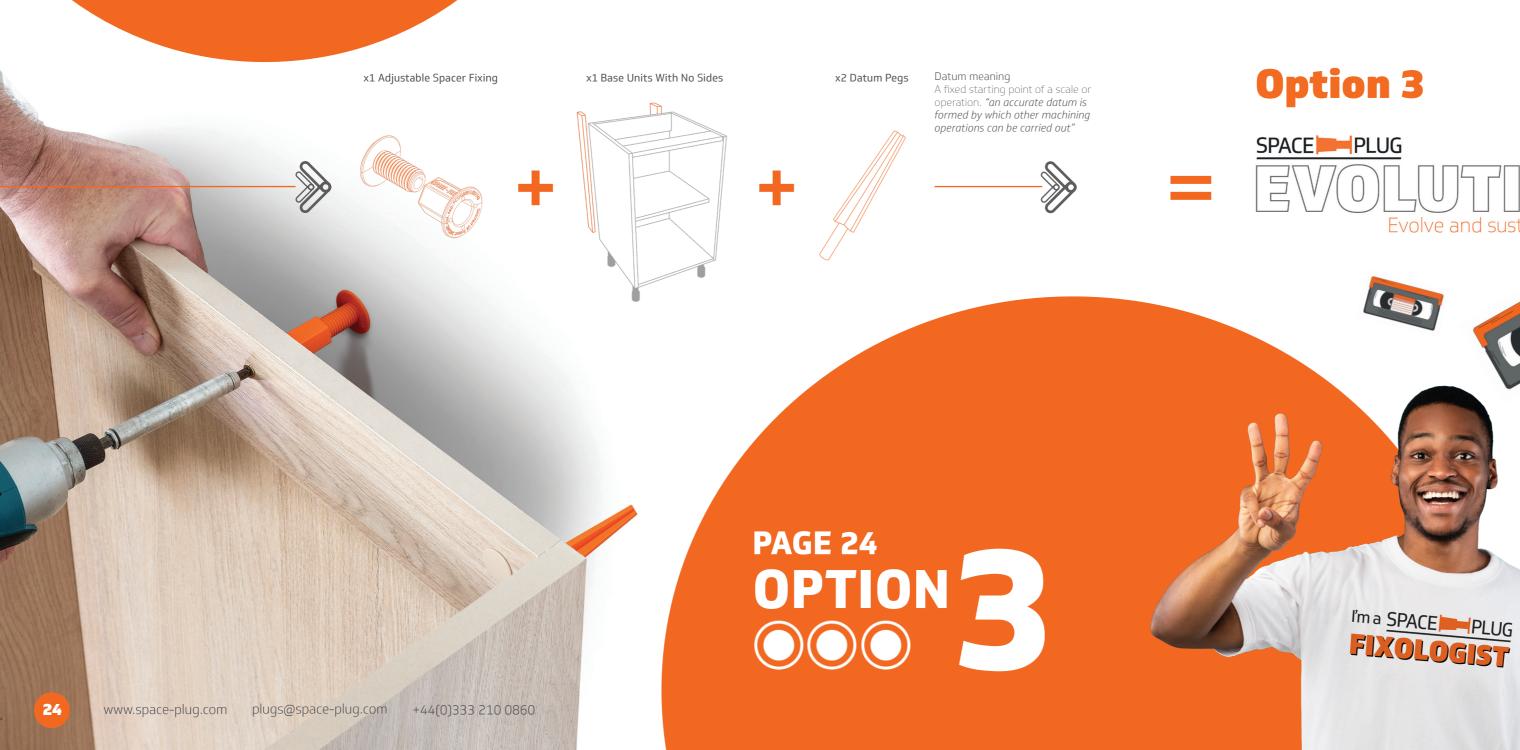

### We've got you covered! Space-Plug Evolution

All the benefits of 'In the box' & 'SP Freedom', but with the benefit of knowing your customers still have that all important starting point! Introducing the SP Datum Peg. A cuffed peg that slides easily into pre-drilled holes in the rear of the cabinet. Even the most experienced kitchen installer may find a base unit with no protruding side panels a conundrum. So to avoid head scratching, as its name suggests, our ingenious invention creates the perfect starting point for installers when first offering their cabinet to the wall. Datum Pegs come in 5mm increments from 35mm to 65mm... so everyone's covered!

#### Reduce the components you supply.

With SP Evolution no need for: 2 x 'L' brackets. 2 x attachment screws. 2 x access ports, 2 x cover caps, 2 x 50mm (void width of materials) x 720mm Just add 1 Space-Plug Adjustable Spacer Fixing, a couple of Datum Pegs and their locator holes.

### Replace fiddly complex out of date practices!

Installers will revel in the ease and simplicity of installing your furniture with an adjustable spacer fixing and delight in the fact they have no more cutting, shimming or offering up units to wobbly walls! And with Datum Pegs in the box that initial offer up will be just like the old days... but BETTER!