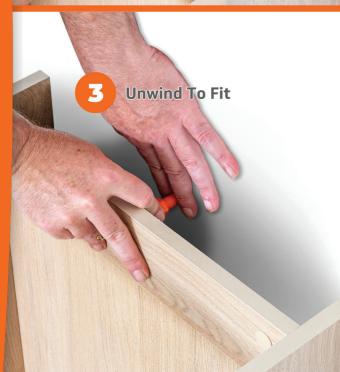

### They're **adjustable**

Our fixing is unique and patented because it is adjustable. No matter the void size, our adjustable spacer fixing allows the installer to bridge the gap to set the precise fixing position of your units in seconds. With the telescopic adjustment packers or shims are no longer required and 100% redundant.

### We've got you covered! Space-Plug Evolution

All the benefits of 'In the box' & 'SP Freedom', but with the benefit of knowing your customers still have that all important starting point! Introducing the SP Datum Peg. A cuffed peg that slides easily into pre-drilled holes in the rear of the cabinet. Even the most experienced kitchen installer may find a base unit with no protruding side panels a conundrum. So to avoid head scratching, as its name suggests, our ingenious invention creates the perfect starting point for installers when first offering their cabinet to the wall. Datum Pegs come in 5mm increments from 35mm to 65mm... so everyone's covered!