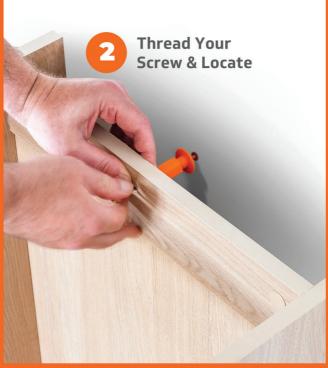

### They're **fast**

Speak to any professional kitchen installer or DIY'er that uses our adjustable spacer fixing and they will tell you just how fast they are to use. With fewer parts and fewer fixing points required, in most cases just one, installers have a much shorter simpler process, with less pieces of hardware to locate, to be repeated fewer times.

#### Speed up installation.

Installation is much faster with our adjustable spacer fixing. Usually only 1 fixing per base unit with fewer components per fixing. Loads less to find and never a need to move a unit once in place.