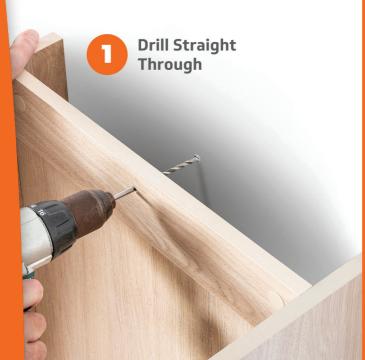

#### Reduce handling

With an adjustable spacer fixing in the box there's never a need to move a unit once it's in place.

Drill straight through for 100% speed and accuracy!

#### Reduce handling

With Space-Plug Freedom there's never a need to move a unit once it's in place. Drill straight through for 100% speed and accuracy!

#### Reduce handling

With Space-Plug Evolution there's never a need to move a unit once it's in place. Drill straight through for 100% speed and accuracy!