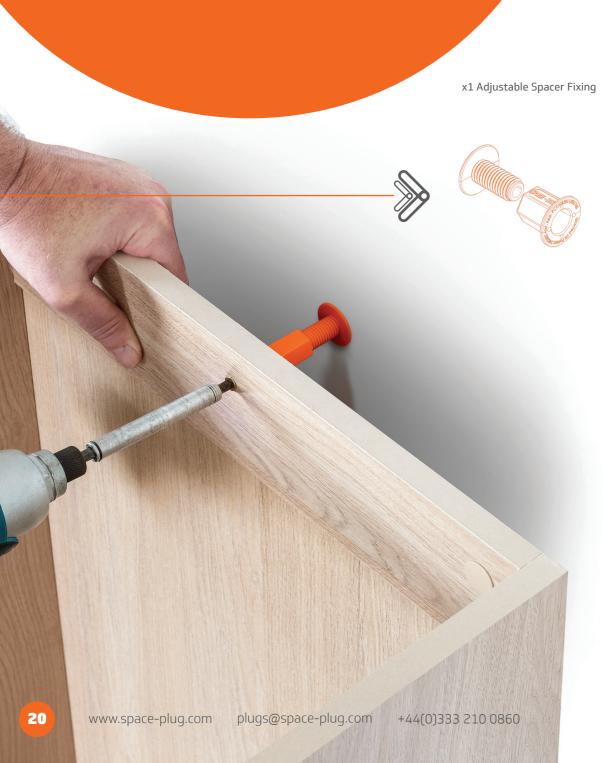

### They're **adjustable**

Our fixing is unique and patented because it is adjustable. No matter the void size, our adjustable spacer fixing allows the installer to bridge the gap to set the precise fixing position of your units in seconds. With the telescopic adjustment packers or shims are no longer required and 100% redundant.

#### Speed up installation.

Installation is much faster with our adjustable spacer fixing. Usually only 1 fixing per base unit with fewer components per fixing. Loads less to find and never a need to move a unit once in place.

#### Reduce handling

With an adjustable spacer fixing in the box there's never a need to move a unit once it's in place.

Drill straight through for 100% speed and accuracy!