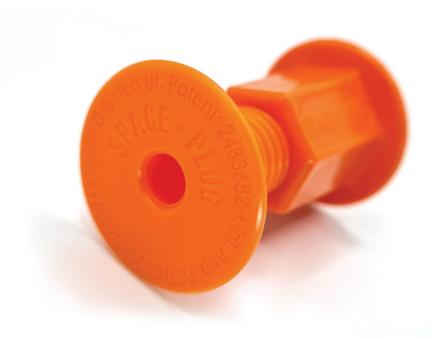

### The Award Winning **Revolutionary Adjustable Spacer Fixing**

The best products deserve the best components and our ingenious fixing can seriously strengthen your product offering with the potential to reduce costs!

Space-Plug is an award winning innovation business that has been supporting kitchen, bedroom and bathroom cabinetry manufacturers and installers for the best part of 10 years. To date Space-Plug has sold nearly 7 million of our "Adjustable Spacer Fixings" (ASF) to furniture manufacturers and installers all around the world. Our unique patented product, can save both valuable time and money, when manufacturing or installing a cabinet base unit. Affectionately known as the "kitchen fitters friend", our fixing is currently being used by thousands of kitchen cabinetry makers and installers all over the world. It usually takes just ONE simple adjustable spacer fixing to securely fix ONE base cabinet to a wall and its fast, adjustable, robust and professional.... Just read our reviews!

We believe that's a lot of key selling benefits from a pennies investment!

Bridging 30-50mm gaps

Bridging 45-80mm gaps

**Made from strong, durable polypropylene,** our 'adjustable spacer fixing' comes in two convenient sizes that **bridge the gap.** 

Available in Orange, Black & White