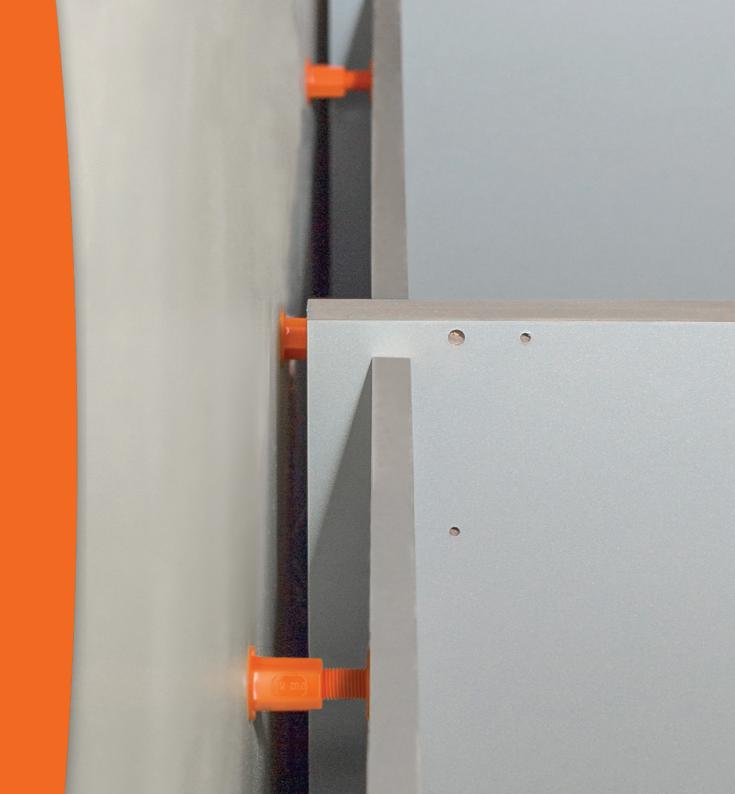

### They're **flexible**

Kitchen installers are no longer pinned to the edges by fiddly 'L' brackets. Our adjustable spacer fixing is 3D! Move left or right, in or out, or even up or down (if you really wanted to). The installer can choose any convenient fixing point across the whole unit. Simple to move to easily avoid pipework, cabling or even line up with wall studs and avoid dreaded cavity wall fixings.

### They're **adjustable**

Our fixing is unique and patented because it is adjustable. No matter the void size, our adjustable spacer fixing allows the installer to bridge the gap to set the precise fixing position of your units in seconds. With the telescopic adjustment packers or shims are no longer required and 100% redundant.

### They're **accessible**

It is hardly surprising to learn that installers really dislike working in tight spaces, or at awkward angles, or through fiddly access ports. They do however love our adjustable spacer fixing as they can make a solid and secure fixing from any accessible area on the cross brace. They also love the simplicity to remove a unit at any time during or after the installation.