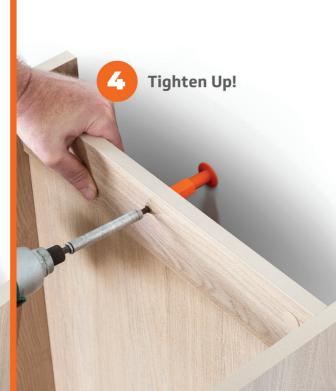

### They're **fast**

Speak to any professional kitchen installer or DIY'er that uses our adjustable spacer fixing and they will tell you just how fast they are to use. With fewer parts and fewer fixing points required, in most cases just one, installers have a much shorter simpler process, with less pieces of hardware to locate, to be repeated fewer times.

### They're accurate

Once the base unit's placement has been established the installer no longer needs to mark or move the unit again. The installer drills the cabinet just once, anywhere that suits and continues drilling straight through into the wall. With no moving and no re-aligning our adjustable spacer fixing is always 100% accurate.

#### Reduce handling

With an adjustable spacer fixing in the box there's never a need to move a unit once it's in place.

Drill straight through for 100% speed and accuracy!

#### Reduce handling

With Space-Plug Freedom there's never a need to move a unit once it's in place. Drill straight through for 100% speed and accuracy!

#### Reduce handling

With Space-Plug Evolution there's never a need to move a unit once it's in place. Drill straight through for 100% speed and accuracy!